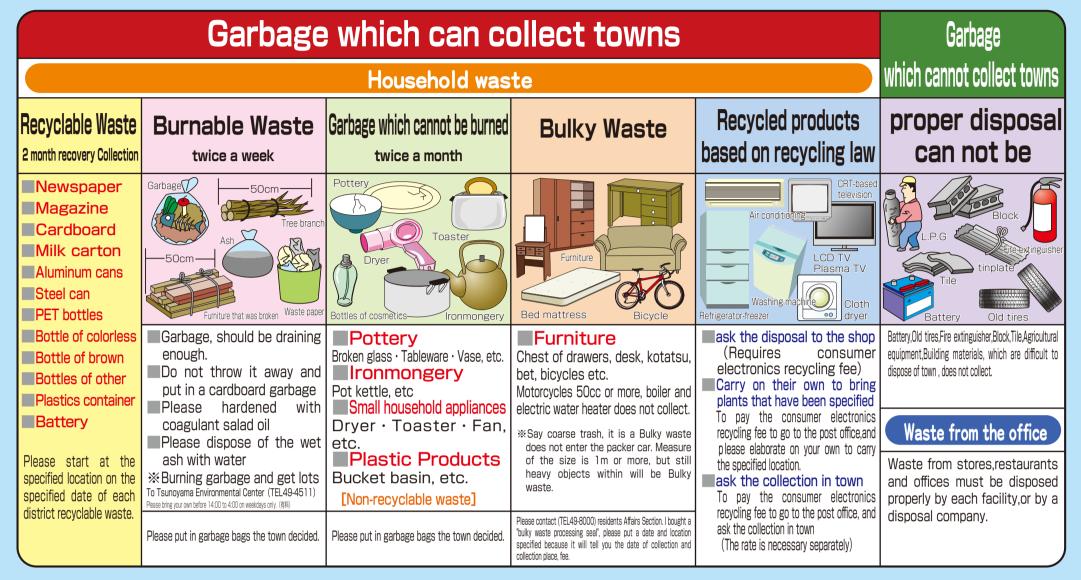

# Separation and Disposal of Household Garbage and Recyclables

### Please put out the garbage in the proper Place by 8:30am on the collecthon day.

## How to put out recyclable waste

#### Please recycle it separately recyclable waste.

#### attention

PET bottles, take the cap, please put out garbage and wash in water therein.
The empty can, wash lightly therein, it is divided into steel and aluminum, please put it neatly in a container.
Portable gas cylinders is the degassing completely by a hole and discarded as steel can.
Empty bottles is, discard the contents and wash in water, the separated colorless, brown, and other bottles, please put neatly in a container. cap and broken Bottle, please put out as garbage which does not burn.
Bottles crockery, ironmongery, small household appliances, plastic products, cosmetics, is garbage which does not burn.

#### An inquiry Utazu Town Hall residents living life Division clerk TEL 0877-49-8000