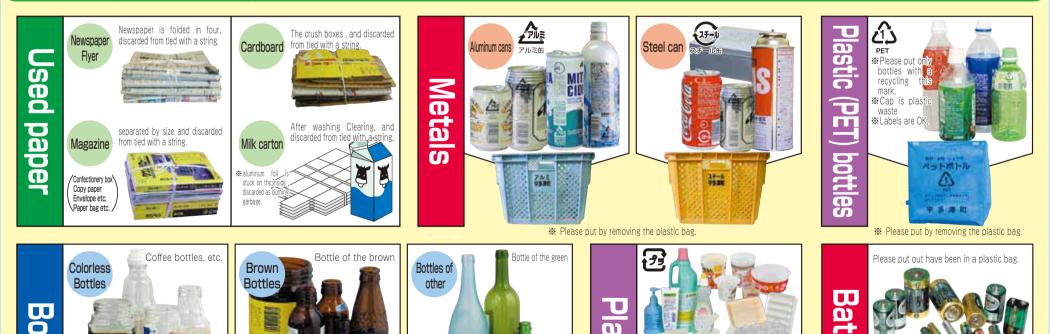

## How to put out recyclable waste

#### Please recycle it separately recyclable waste.

#### attention

PET bottles, take the cap, please put out garbage and wash in water therein.
The empty can, wash lightly therein, it is divided into steel and aluminum, please put it neatly in a container.
Portable gas cylinders is the degassing completely by a hole and discarded as steel can.
Empty bottles is, discard the contents and wash in water, the separated colorless, brown, and other bottles, please put neatly in a container. cap and broken Bottle, please put out as garbage which does not burn.
Bottles crockery, ironmongery, small household appliances, plastic products, cosmetics, is garbage which does not burn.