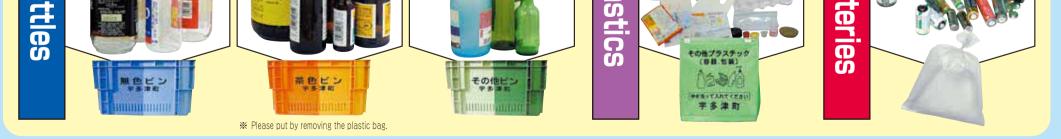

## How to put out recyclable waste

#### Please recycle it separately recyclable waste.

#### attention

PET bottles, take the cap, please put out garbage and wash in water therein.
The empty can, wash lightly therein, it is divided into steel and aluminum, please put it neatly in a container.
Portable gas cylinders is the degassing completely by a hole and discarded as steel can.
Empty bottles is, discard the contents and wash in water, the separated colorless, brown, and other bottles, please put neatly in a container. cap and broken Bottle, please put out as garbage which does not burn.
Bottles crockery, ironmongery, small household appliances, plastic products, cosmetics, is garbage which does not burn.