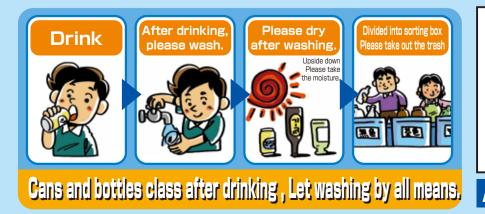

#### attention

PET bottles, take the cap, please put out garbage and wash in water therein.
The empty can, wash lightly therein, it is divided into steel and aluminum, please put it neatly in a container.
Portable gas cylinders is the degassing completely by a hole and discarded as steel can.
Empty bottles is, discard the contents and wash in water, the separated colorless, brown, and other bottles, please put neatly in a container. cap and broken Bottle, please put out as garbage which does not burn.
Bottles crockery, ironmongery, small household appliances, plastic products, cosmetics, is garbage which does not burn.